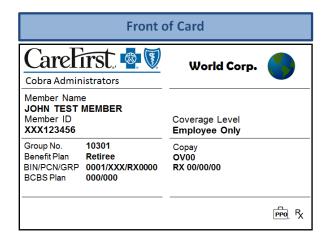

## Your ID Card please click here



## **Back of Card** Member Services and Benefits: Provider Claims and Eligibility: Inpatient Precertification: Outpatient Prenotification: To locate Participating Provider: CareFirst service area, call CVS Caremark \* Member Services: Pharmacist Only: fits: xxx-xxx-xxxx ity: xxx-xxx-xxxx xxx-xxx-xxxx xxx-xxx-xxxx iders outside the xxx-xxx-xxxx Providers outside the CareFirst service area of DC, MD and northern VA should file claims to their local Blue Cross and Blue Shield Plan. This employee benefit plan provides benefits to you and your eligible dependents. Precertification is mandatory before any hospital admission or the next business day for emergency admission. Failure to comply will reduce benefits. Providers within the CareFirst service area mail claims and correspondence to: Mai